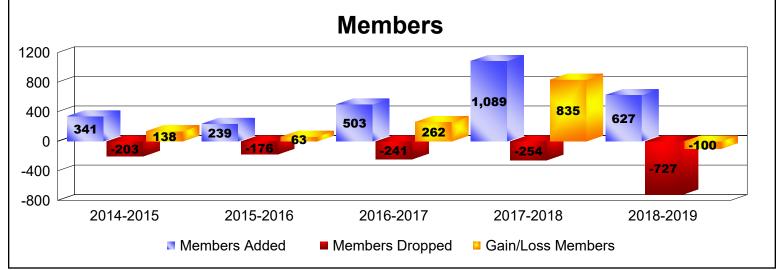

District 322 D As of June 2019 Cumulative

| Year      | New<br>Clubs | Dropped<br>Clubs | Gain/<br>Loss<br>Clubs | New<br>Members | Charter<br>Members | Reinstate<br>Members | Transfer<br>Members | Total<br>Member<br>Added | Total<br>Members<br>Dropped | Gain/<br>Loss<br>Members |
|-----------|--------------|------------------|------------------------|----------------|--------------------|----------------------|---------------------|--------------------------|-----------------------------|--------------------------|
| 2014-2015 | 5            | 0                | 5                      | 175            | 160                | 5                    | 1                   | 341                      | -203                        | 138                      |
| 2015-2016 | 2            | 0                | 2                      | 139            | 95                 | 5                    | 0                   | 239                      | -176                        | 63                       |
| 2016-2017 | 4            | 0                | 4                      | 372            | 116                | 12                   | 3                   | 503                      | -241                        | 262                      |
| 2017-2018 | 13           | 0                | 13                     | 687            | 394                | 8                    | 0                   | 1089                     | -254                        | 835                      |
| 2018-2019 | 13           | -8               | 5                      | 305            | 312                | 9                    | 1                   | 627                      | -727                        | -100                     |
| Average   | 7            | -2               | 6                      | 336            | 215                | 8                    | 1                   | 560                      | -320                        | 240                      |