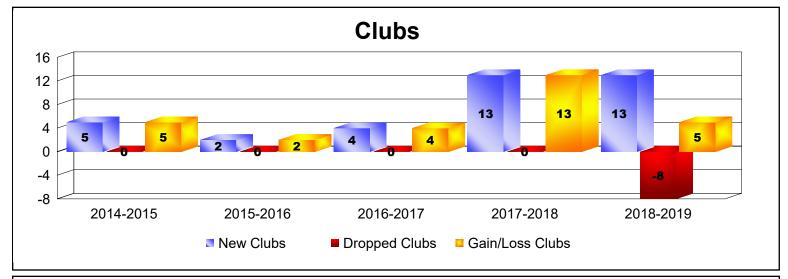

District 322 D As of June 2019 Cumulative

| Year      | New<br>Clubs | Dropped<br>Clubs | Gain/<br>Loss<br>Clubs | New<br>Members | Charter<br>Members | Reinstate<br>Members | Transfer<br>Members | Total<br>Member<br>Added | Total<br>Members<br>Dropped | Gain/<br>Loss<br>Members |
|-----------|--------------|------------------|------------------------|----------------|--------------------|----------------------|---------------------|--------------------------|-----------------------------|--------------------------|
| 2014-2015 | 5            | 0                | 5                      | 175            | 160                | 5                    | 1                   | 341                      | -203                        | 138                      |
| 2015-2016 | 2            | 0                | 2                      | 139            | 95                 | 5                    | 0                   | 239                      | -176                        | 63                       |
| 2016-2017 | 4            | 0                | 4                      | 372            | 116                | 12                   | 3                   | 503                      | -241                        | 262                      |
| 2017-2018 | 13           | 0                | 13                     | 687            | 394                | 8                    | 0                   | 1089                     | -254                        | 835                      |
| 2018-2019 | 13           | -8               | 5                      | 305            | 312                | 9                    | 1                   | 627                      | -727                        | -100                     |
| Average   | 7            | -2               | 6                      | 336            | 215                | 8                    | 1                   | 560                      | -320                        | 240                      |